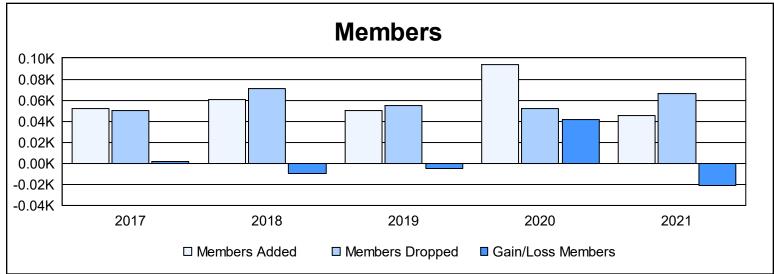

District 111SW As of June 2021 Cumulative

| Year      | New<br>Clubs | Dropped<br>Clubs | Gain/<br>Loss<br>Clubs | New<br>Members | Charter<br>Members | Reinstate<br>Members | Transfer<br>Members | Total<br>Member<br>Added | Total<br>Members<br>Dropped | Gain/<br>Loss<br>Members |
|-----------|--------------|------------------|------------------------|----------------|--------------------|----------------------|---------------------|--------------------------|-----------------------------|--------------------------|
| 2016-2017 | 0            | 0                | 0                      | 49             | 0                  | 1                    | 2                   | 52                       | 50                          | 2                        |
| 2017-2018 | 0            | 0                | 0                      | 53             | 0                  | 0                    | 8                   | 61                       | 71                          | -10                      |
| 2018-2019 | 0            | 0                | 0                      | 43             | 0                  | 0                    | 7                   | 50                       | 55                          | -5                       |
| 2019-2020 | 1            | 0                | 1                      | 65             | 23                 | 1                    | 5                   | 94                       | 52                          | 42                       |
| 2020-2021 | 0            | 0                | 0                      | 42             | 0                  | 0                    | 3                   | 45                       | 66                          | -21                      |
| Average   | 0            | 0                | 0                      | 50             | 5                  | 0                    | 5                   | 60                       | 59                          | 2                        |